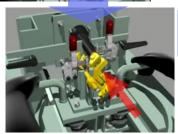

## **Screw Cleaning**

High-spin/High-torque With Impact Wrench

Efficient
Operation
by Foot Switch

**First Screw Cleaning** 

Setting Unit
Firm-setting & Rotating
Mechanism for Safety &
Quick Operation

**Second Screw Cleaning** 