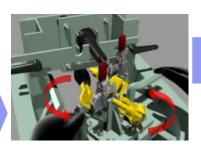

## **Screw Cleaning**

High-spin/High-torque With Impact Wrench

Efficient
Operation
by Foot Switch

**First Screw Cleaning** 

Setting Unit
Firm-setting & Rotating
Mechanism for Safety &
Quick Operation

**Second Screw Cleaning** 