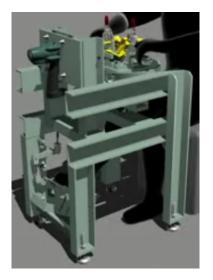

## **British Standard Clamp Maintenance Machine (Single-axis)**

## **British Standard Clamp Maintenance Machine (Single-axis)**

| Main Feature          |                                             |           |
|-----------------------|---------------------------------------------|-----------|
| Applicable Clamps     | British Standard Clamps - Swivel/Fixed Type |           |
| Operational Mechanism | Clamp Setting                               | - Manua I |
|                       | Clamp Transfer                              |           |
|                       | Clamp Rotation                              |           |
|                       | Clamp Discharge                             |           |
|                       | Screw/Bolt Cleaning                         | Automatic |
| Spin                  | 1100~1600 r pm (4 Levels)                   |           |
| Torque                | Max. 3 6 0 N ⋅ m                            |           |
| Motor Capacity        | Single-Phase 100V O.4kW                     |           |