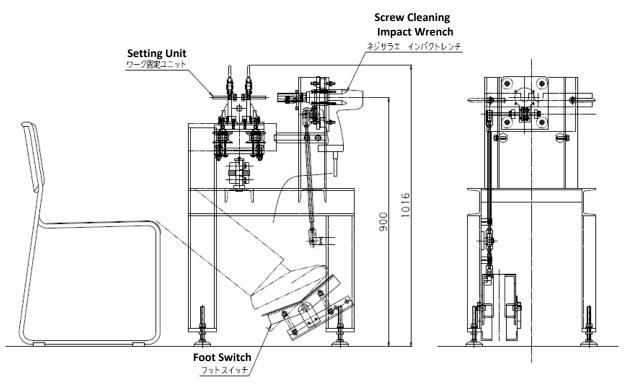

## **Screw Cleaning**

High-spin/High-torque With Impact Wrench

Efficient
Operation
by Foot Switch

**First Screw Cleaning** 

Setting Unit
Firm-setting & Rotating
Mechanism for Safety &
Quick Operation

**Second Screw Cleaning** 