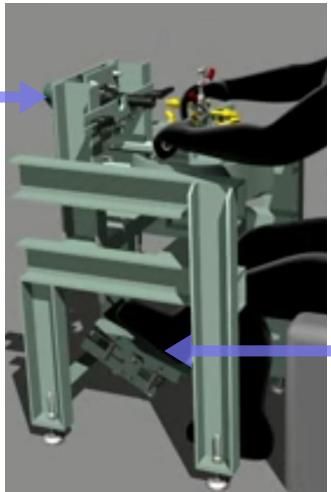

## **Screw Cleaning**

High-spin/High-torque With Impact Wrench

Efficient
Operation
by Foot Switch

**First Screw Cleaning** 

Setting Unit
Firm-setting & Rotating
Mechanism for Safety &
Quick Operation

**Second Screw Cleaning** 