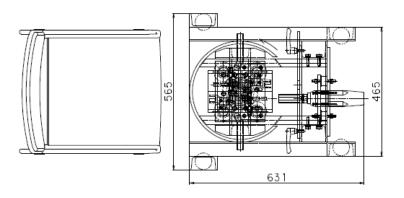

## **British Standard Clamp Maintenance Machine (Single-axis)**

| Main Feature          |                                             |           |
|-----------------------|---------------------------------------------|-----------|
| Applicable Clamps     | British Standard Clamps - Swivel/Fixed Type |           |
| Operational Mechanism | Clamp Setting                               | - Manua I |
|                       | Clamp Transfer                              |           |
|                       | Clamp Rotation                              |           |
|                       | Clamp Discharge                             |           |
|                       | Screw/Bolt Cleaning                         | Automatic |
| Spin                  | 1100~1600 r pm (4 Levels)                   |           |
| Torque                | Max. 3 6 0 N ⋅ m                            |           |
| Motor Capacity        | Single-Phase 100V O.4kW                     |           |